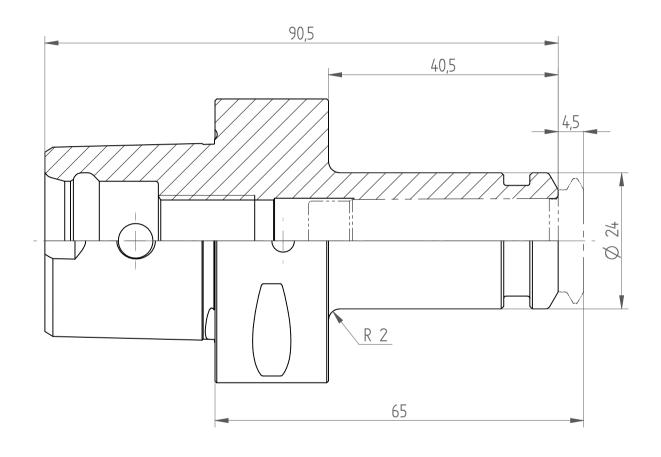

REGO-FIX AG Obermattweg 60 4456 Tenniken / Switzerland

Phone +41 61 976 14 66 Fax +41 61 976 14 14 www.rego-fix.com This is a non-controlled copy. All information given herein is subject to change without notice  ${\sf N}$ 

The information given herein has been carefully checked and is believed to be correct. REGO-FIX, however, assumes no responsibility or liability for any errors, inaccuracies or omissions that may appear in this drawing

This document is subject to copyright laws. No part of this document may be reproduced or transmitted in any form or any means, electronic or mechanic, for any purpose, without the express written permission of REGO-FIX

Type : C5\_PG25x065

Part No.: 280571520

Date: 05.05.2014

Scale : 1.5:1